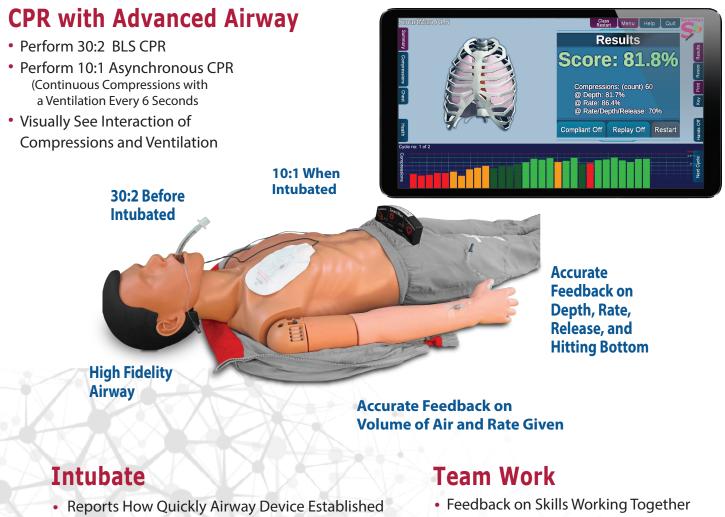

## **Interactive Movement of Air**

This system has a high fidelity advanced airway that provides feedback on how well you intubate. This improves cooperation when performing CPR with an advanced airway and while intubating on a moving chest. This product is also suitable for training in BLS skills.

## **Interactive Airway**

Excellent physical feel and digital display on interaction of the chest compressions and the ventilations. This dramatically improves CPR on an intubated patient.

RE SURVIVORS

- Reports Whether Cuff is Holding
- Reports Efficiency and Gives a Score
- Also Practice with Compressions Ongoing